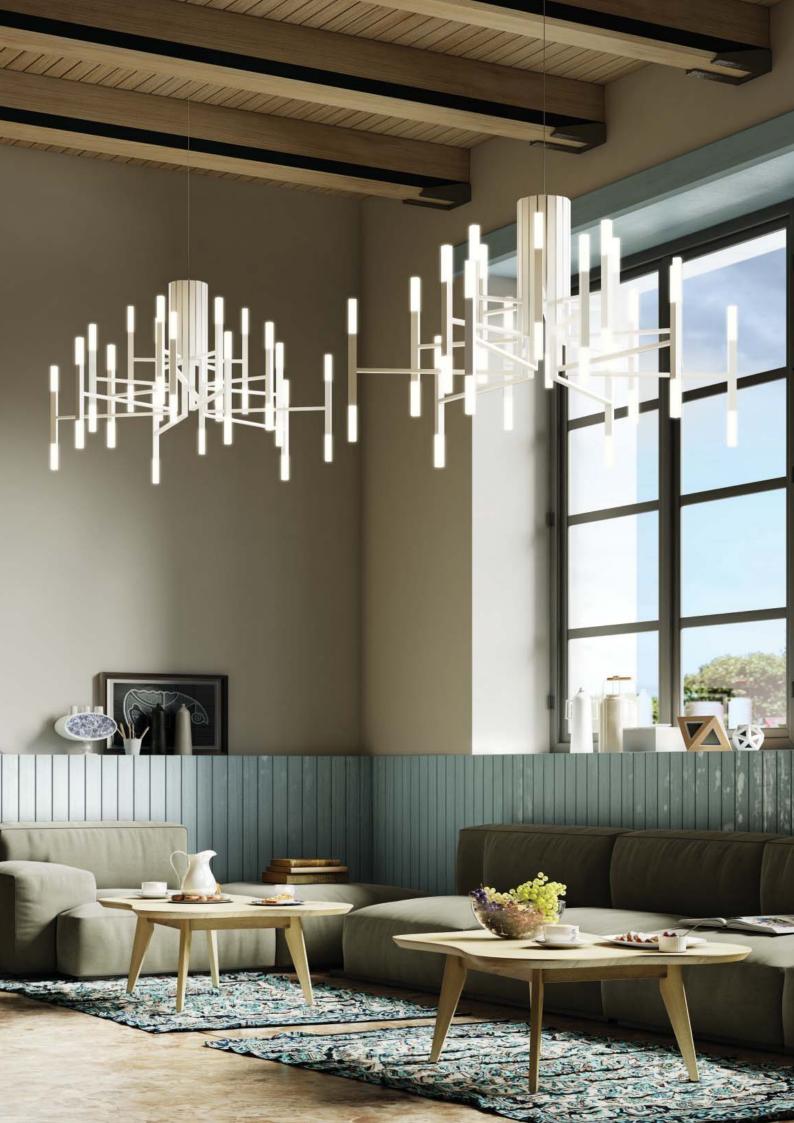

LED Cree 3W 2700K 248lm

C€ IP 20 A+

THELIGHT es una espectacular reversión de la clásica 'araña' colgante de brazos, con un diseño muy contemporáneo y que incorpora tecnología LED. THELIGHT es una de las colecciones de luminarias de suspensión que mayores satisfacciones nos ha dado y con la que clientes de todo el mundo están realizando proyectos más espectaculares. Nos encanta su combinación reminiscencias 'vintage' con su aire de extremada modernidad, su vistosidad, su impactante apariencia, su porte espectacular pero a la vez sereno y muy actual, que aporta un alto grado de elegancia a cualquier espacio. Es también una luminaria versátil, que conjunta con interiorismos diversos, siendo ideal tanto para iluminar proyectos residenciales, hoteleros y comerciales como, en general, cualquier espacio que requiera un colgante original y llamativo que aporte mucha presencia y luminosidad. THELIGHT se presenta en tres medidas: 12 brazos, 18 brazos y 30 brazos. Éstos van formando el cuerpo de la luminaria al montarse uno al lado del otro hasta constituir el perímetro del mismo alrededor de un cilindro central. Están realizados en hierro, en acabados metalizados -dorado o níquel- o pintado blanco. En el extremo de cada brazo se alojan 2 x Led Cree 3W 2700K 248lm que iluminan un difusor de metacrilato macizo arenado, el cual produce una agradable y potente luz tamizada que no deslumbra. La colección THELIGHT es no regulable, pero puede solicitarse en versión regulable, si así se requiere.

THELIGHT is a spectacular reversal of a classic chandelier pendant, with a very contemporary design and with LED technology.

THELIGHT is one of the collections of hanging lamps that has given us greater satisfaction and with which customers from all over the world are carrying out the most spectacular projects. We love its combination of 'vintage' reminiscences with its air of extreme modernity, its visibility, its striking appearance, its spectacular, yet serene and very modern look, which brings a high degree of elegance to any space. It is also a versatile luminaire that matches many kinds of interior designs, ideal to illuminate residential, hotel and commercial projects and, in general, any space that requires an original and striking chandelier that provides a lot of presence and luminosity.

THELIGHT comes in three sizes: 12 arms, 18 arms and 30 arms. These are forming the body of the luminaire by being assembled side by side to form the perimeter of the same, around a central cylinder. They are made of iron, metallized finishes -gold or nickel- or painted white. At the end of each arm there are 2 x Led Cree 3W 2700K 248lm which illuminate a sandblasted solid methacrylate diffuser, which produces a pleasant and powerful sifting light that does not dazzle. THELIGHT collection is non-dimmable, but it can be ordered in dimmable version, if required.