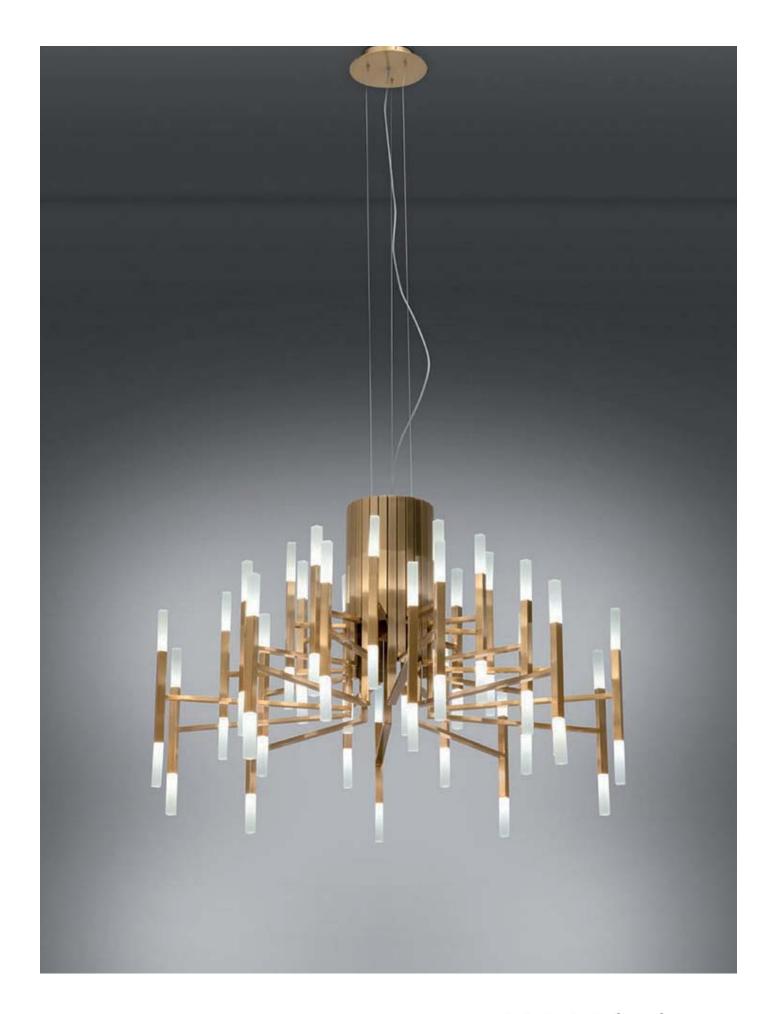

LED Cree 3W 2700K 248lm

C€ IP 20 A+

THELIGHT es una espectacular reversión de la clásica 'araña' colgante de brazos, con un diseño muy contemporáneo y que incorpora tecnología LED. THELIGHT es una de las colecciones de luminarias de suspensión que mayores satisfacciones nos ha dado y con la que clientes de todo el mundo están realizando proyectos más espectaculares. Nos encanta su combinación reminiscencias 'vintage' con su aire de extremada modernidad, su vistosidad, su impactante apariencia, su porte espectacular pero a la vez sereno y muy actual, que aporta un alto grado de elegancia a cualquier espacio. Es también una luminaria versátil, que conjunta con interiorismos diversos, siendo ideal tanto para iluminar proyectos residenciales, hoteleros y comerciales como, en general, cualquier espacio que requiera un colgante original y llamativo que aporte mucha presencia y luminosidad. THELIGHT se presenta en tres medidas: 12 brazos, 18 brazos y 30 brazos. Éstos van formando el cuerpo de la luminaria al montarse uno al lado del otro hasta constituir el perímetro del mismo alrededor de un cilindro central. Están realizados en hierro, en acabados metalizados -dorado o níquel- o pintado blanco. En el extremo de cada brazo se alojan 2 x Led Cree 3W 2700K 248lm que iluminan un difusor de metacrilato macizo arenado, el cual produce una agradable y potente luz tamizada que no deslumbra. La colección THELIGHT es no regulable, pero puede solicitarse en versión regulable, si así se requiere.

THELIGHT is a spectacular reversal of a classic chandelier pendant, with a very contemporary design and with LED technology.

THELIGHT is one of the collections of hanging lamps that has given us greater satisfaction and with which customers from all over the world are carrying out the most spectacular projects. We love its combination of 'vintage' reminiscences with its air of extreme modernity, its visibility, its striking appearance, its spectacular, yet serene and very modern look, which brings a high degree of elegance to any space. It is also a versatile luminaire that matches many kinds of interior designs, ideal to illuminate residential, hotel and commercial projects and, in general, any space that requires an original and striking chandelier that provides a lot of presence and luminosity.

THELIGHT comes in three sizes: 12 arms, 18 arms and 30 arms. These are forming the body of the luminaire by being assembled side by side to form the perimeter of the same, around a central cylinder. They are made of iron, metallized finishes -gold or nickel- or painted white. At the end of each arm there are 2 x Led Cree 3W 2700K 248lm which illuminate a sandblasted solid methacrylate diffuser, which produces a pleasant and powerful sifting light that does not dazzle. THELIGHT collection is non-dimmable, but it can be ordered in dimmable version, if required.