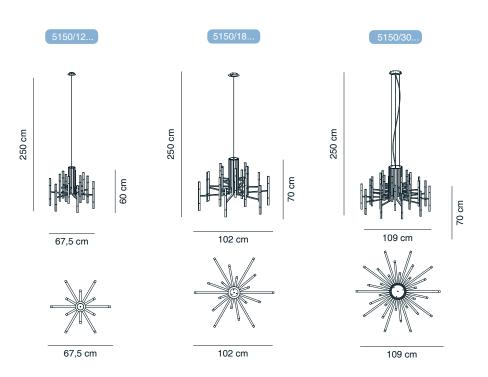

## TheLight

Design by Cristian Cubiñá

Estructura hierro Structure iron

Pantalla metacrilato arenado Shade sandblasted methacrylate

Lámparas incluidas y no reemplazables Lamps included and not replaceable

5150/121 colgante 12 brazos blanco pendant 12 arms white 5150/126 colgante 12 brazos níquel mate pendant 12 arms matt nickel 5150/120 colgante 12 brazos oro mate pendant 12 arms matt gold

5150/181 colgante 18 brazos blanco pendant 18 arms white 5150/186 colgante 18 brazos níquel mate pendant 18 arms matt nickel 5150/180 colgante 18 brazos oro mate pendant 18 arms matt gold

5150/301 colgante 30 brazos blanco pendant 30 arms white 5150/306 colgante 30 brazos níquel mate pendant 30 arms matt nickel 5150/300 colgante 30 brazos oro mate pendant 30 arms matt gold

THELIGHT comes in three sizes: 12 arms, 18 arms and 30 arms. These are forming the body of the luminaire by being assembled side by side to form the perimeter of the same, around a central cylinder. They are made of iron, metallized finishes -gold or nickel- or painted white. At the end of each arm there are 2 x Led Cree 3W 2700K 248lm which illuminate a sandblasted solid methacrylate diffuser, which produces a pleasant and powerful sifting light that does not dazzle. THELIGHT collection is non-dimmable, but it can be ordered in dimmable version, if required.