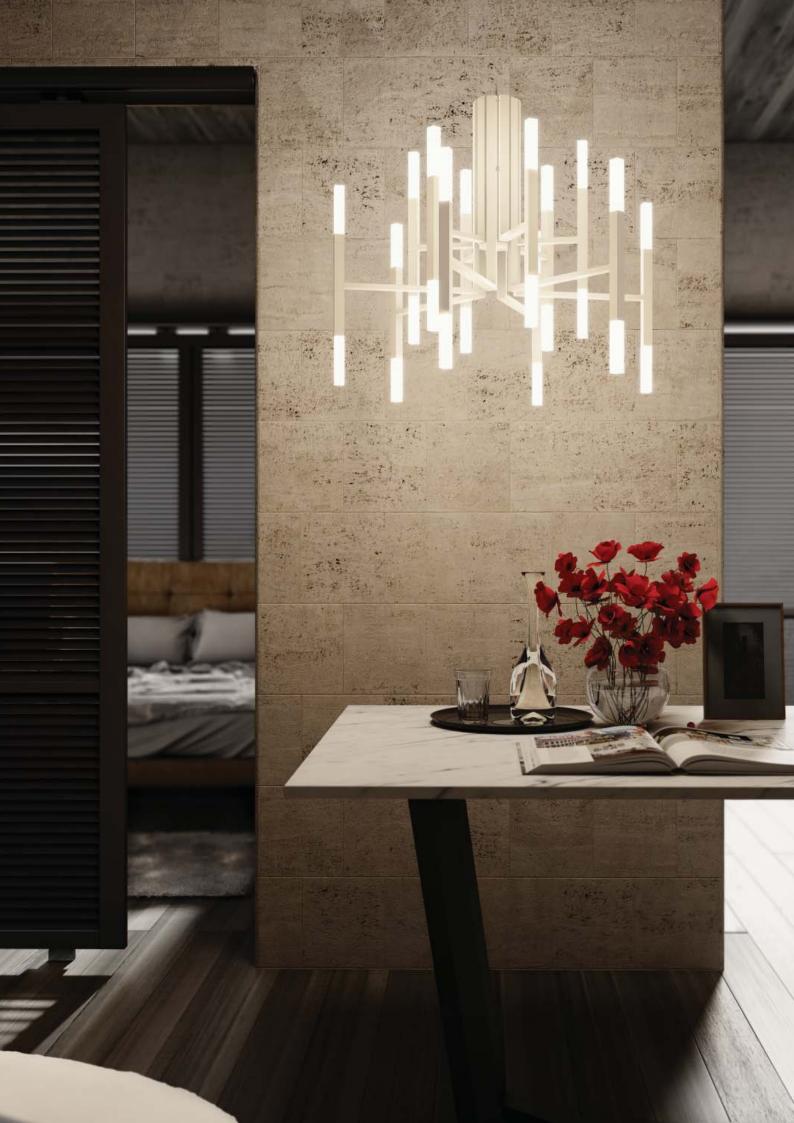

LED Cree 3W 2700K 248lm

C€ IP 20 A+

THELIGHT es una espectacular reversión de la clásica 'araña' colgante de brazos, con un diseño muy contemporáneo y que incorpora tecnología LED. THELIGHT es una de las colecciones de luminarias de suspensión que mayores satisfacciones nos ha dado y con la que clientes de todo el mundo están realizando proyectos más espectaculares. Nos encanta su combinación reminiscencias 'vintage' con su aire de extremada modernidad, su vistosidad, su impactante apariencia, su porte espectacular pero a la vez sereno y muy actual, que aporta un alto grado de elegancia a cualquier espacio. Es también una luminaria versátil, que conjunta con interiorismos diversos, siendo ideal tanto para iluminar proyectos residenciales, hoteleros y comerciales como, en general, cualquier espacio que requiera un colgante original y llamativo que aporte mucha presencia y luminosidad. THELIGHT se presenta en tres medidas: 12 brazos, 18 brazos y 30 brazos. Éstos van formando el cuerpo de la luminaria al montarse uno al lado del otro hasta constituir el perímetro del mismo alrededor de un cilindro central. Están realizados en hierro, en acabados metalizados -dorado o níquel- o pintado blanco. En el extremo de cada brazo se alojan 2 x Led Cree 3W 2700K 248lm que iluminan un difusor de metacrilato macizo arenado, el cual produce una agradable y potente luz tamizada que no deslumbra. La colección THELIGHT es no regulable, pero puede solicitarse en versión regulable, si así se requiere.

THELIGHT is a spectacular reversal of a classic chandelier pendant, with a very contemporary design and with LED technology.

THELIGHT is one of the collections of hanging lamps that has given us greater satisfaction and with which customers from all over the world are carrying out the most spectacular projects. We love its combination of 'vintage' reminiscences with its air of extreme modernity, its visibility, its striking appearance, its spectacular, yet serene and very modern look, which brings a high degree of elegance to any space. It is also a versatile luminaire that matches many kinds of interior designs, ideal to illuminate residential, hotel and commercial projects and, in general, any space that requires an original and striking chandelier that provides a lot of presence and luminosity.

THELIGHT comes in three sizes: 12 arms, 18 arms and 30 arms. These are forming the body of the luminaire by being assembled side by side to form the perimeter of the same, around a central cylinder. They are made of iron, metallized finishes -gold or nickel- or painted white. At the end of each arm there are 2 x Led Cree 3W 2700K 248lm which illuminate a sandblasted solid methacrylate diffuser, which produces a pleasant and powerful sifting light that does not dazzle. THELIGHT collection is non-dimmable, but it can be ordered in dimmable version, if required.