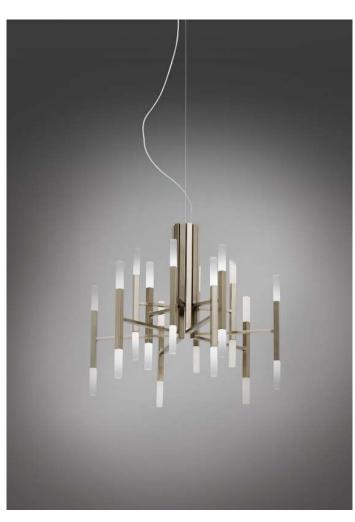

LED Cree 3W 2700K 248lm

C€ IP 20 A+

THELIGHT es una espectacular reversión de la clásica 'araña' colgante de brazos, con un diseño muy contemporáneo y que incorpora tecnología LED. THELIGHT es una de las colecciones de luminarias de suspensión que mayores satisfacciones nos ha dado y con la que clientes de todo el mundo están realizando proyectos más espectaculares. Nos encanta su combinación reminiscencias 'vintage' con su aire de extremada modernidad, su vistosidad, su impactante apariencia, su porte espectacular pero a la vez sereno y muy actual, que aporta un alto grado de elegancia a cualquier espacio. Es también una luminaria versátil, que conjunta con interiorismos diversos, siendo ideal tanto para iluminar proyectos residenciales, hoteleros y comerciales como, en general, cualquier espacio que requiera un colgante original y llamativo que aporte mucha presencia y luminosidad. THELIGHT se presenta en tres medidas: 12 brazos, 18 brazos y 30 brazos. Éstos van formando el cuerpo de la luminaria al montarse uno al lado del otro hasta constituir el perímetro del mismo alrededor de un cilindro central. Están realizados en hierro, en acabados metalizados -dorado o níquel- o pintado blanco. En el extremo de cada brazo se alojan 2 x Led Cree 3W 2700K 248lm que iluminan un difusor de metacrilato macizo arenado, el cual produce una agradable y potente luz tamizada que no deslumbra. La colección THELIGHT es no regulable, pero puede solicitarse en versión regulable, si así se requiere.

THELIGHT is a spectacular reversal of a classic chandelier pendant, with a very contemporary design and with LED technology.

THELIGHT is one of the collections of hanging lamps that has given us greater satisfaction and with which customers from all over the world are carrying out the most spectacular projects. We love its combination of 'vintage' reminiscences with its air of extreme modernity, its visibility, its striking appearance, its spectacular, yet serene and very modern look, which brings a high degree of elegance to any space. It is also a versatile luminaire that matches many kinds of interior designs, ideal to illuminate residential, hotel and commercial projects and, in general, any space that requires an original and striking chandelier that provides a lot of presence and luminosity.

THELIGHT comes in three sizes: 12 arms, 18 arms and 30 arms. These are forming the body of the luminaire by being assembled side by side to form the perimeter of the same, around a central cylinder. They are made of iron, metallized finishes -gold or nickel- or painted white. At the end of each arm there are 2 x Led Cree 3W 2700K 248lm which illuminate a sandblasted solid methacrylate diffuser, which produces a pleasant and powerful sifting light that does not dazzle. THELIGHT collection is non-dimmable, but it can be ordered in dimmable version, if required.